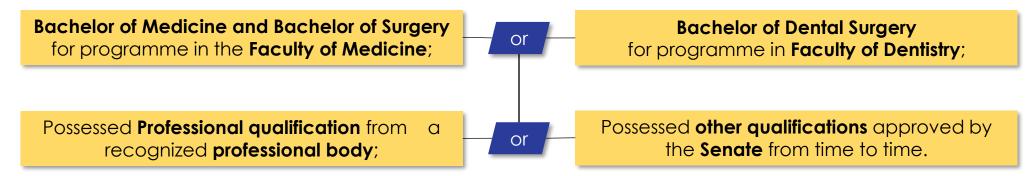

#### FACULTY OF MEDICINE

| SCLMSNFTCV0002                | Master of Internal Medicine**                                                                                                                                                                                                           |
|-------------------------------|-----------------------------------------------------------------------------------------------------------------------------------------------------------------------------------------------------------------------------------------|
| SCLMSOFTCV0002                | Master of Emergency Medicine**                                                                                                                                                                                                          |
| SCLMSPFTCV0002                | Master of Family Medicine                                                                                                                                                                                                               |
| SCLMSQFTCV0002                | Master of <b>Rehabilitation Medicine</b>                                                                                                                                                                                                |
| SCLMSRFTCV0002                | Master of Psychological Medicine**                                                                                                                                                                                                      |
| SCLMSSFTCV0002                | Master of Sports Medicine                                                                                                                                                                                                               |
| SCLMSTFTCV0002                | Master of Radiology**                                                                                                                                                                                                                   |
| SCLMTAFTCV0002                | Master of Surgery**                                                                                                                                                                                                                     |
| SCLMTBFTCV0002                | Master of Orthopaedic Surgery**                                                                                                                                                                                                         |
| SCLMSAFTCV0001                | Master of Neurosurgery**                                                                                                                                                                                                                |
| Additional Entry Requirements | <ul> <li>Bachelor of Medicine and Bachelor of Surgery or an equivalent medical qualification approved by Senate; and</li> <li>Eligible for registration as a medical practitioner under the Act Malaysian Medicine 1971; and</li> </ul> |
|                               | SCLMSOFTCV0002 SCLMSQFTCV0002 SCLMSRFTCV0002 SCLMSSFTCV0002 SCLMSTFTCV0002 SCLMTAFTCV0002 SCLMTAFTCV0002 SCLMSAFTCV0001                                                                                                                 |

FACULTY OF **MEDICINE** 

medicine.um.edu.my

Additional Entry
Requirements

- At least one year of clinical experience after full registration as a medical practitioner; and
- Pass in the Admission Assessment [Medical Specialist Pre-Entrance Examination (MedEX) or assessment and other requirements are prescribed for the program in question]; and
- Maximum age limit is not more than 40 years old by 1st June 2023
- Only applicants who possess a degree recognized by the Malaysian Medical Council (MMC) as listed in the Second Schedule Medical Act 1971 are eligible to apply.
- Please check the status of your qualification for the full registration on Malaysian Medical Council (MMC) website at http://www.mmc.gov.my
- Multiple applications to different Clinical Master programmes and transfer for application between different programmes is not permitted.
- \*\*Offered to **international candidates** but placement in all available Clinical Masters programmes on offer are generally limited.
- Applications can only be made online via
  - ☐ Clinical Master Programme: apply.um.edu.my
  - ☐ Clinical Attachment: eservices.ummc.edu.my/attachprogram