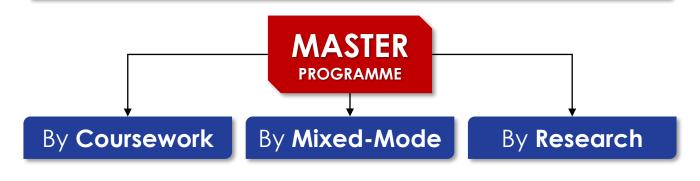

# POSTGRADUATE STUDIES @ UM

Academic Session 2022/2023



















# **GENERAL ENTRY REQUIREMENT**



"Bachelor's degree or equivalent in the related field with minimum CGPA of 3.00 or its equivalent"

"Certain programmes may require applicants to undergo an **interview** session or research proposal presentation depending on the requirement set by the faculty and the nature of programmes itself, which some programmes may even require working experiences, specific clinical test or submission of personal statement.

2





# SPECIAL ADMISSION REQUIREMENT



Bachelor's degree with a CGPA between 2.70 to 2.99 and fulfil at least one (1) criterion as follows:

or

Bachelor's degree with a CGPA between 2.50 to 2.69 and fulfil the criteria as follows;

- Universiti Malaya graduate;
- Has at least one (1) year of working experience in related field;
- Has produced publications in the related fi