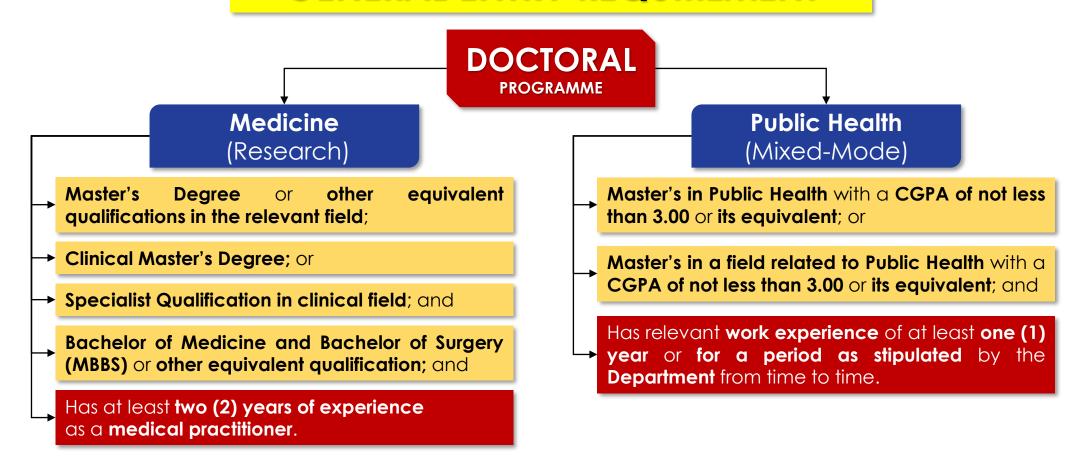

#### FACULTY OF MEDICINE

|                    | Cours                         | se Type : <b>Coursework</b> (7 Programmes)                                                                                                                                                                                                             |
|--------------------|-------------------------------|--------------------------------------------------------------------------------------------------------------------------------------------------------------------------------------------------------------------------------------------------------|
|                    | SCWMQBFTCV02                  | Master of <b>Public Health</b>                                                                                                                                                                                                                         |
|                    | Additional Entry Requirements | *Applicants are required to submit curriculum vitae and letter of intent answering the following questions,  Why are you applying for this program?  What do you hope to achieve by pursuing development studies?  What is your career objective/goal? |
| FACULTY OF         | SCWMQAFTCV02                  | Master of Medical Physics                                                                                                                                                                                                                              |
| MEDICINE           | SCWMQDFTCV02                  | Master of Nursing Science                                                                                                                                                                                                                              |
| medicine.um.edu.my | SCWMQEFTCV01                  | Master of Medical Education                                                                                                                                                                                                                            |
|                    | SCWMQGFTCV01                  | Master of Medical Parasitology and Entomology                                                                                                                                                                                                          |
|                    | SCWMQFFTCV01                  | Master of Health Research Ethics                                                                                                                                                                                                                       |
|                    | SCWMQHFTCV01                  | Master of <b>Epidemiology</b>                                                                                                                                                                                                                          |
|                    | Course                        | e Type : <b>Mixed-Mode</b> (2 Programmes)                                                                                                                                                                                                              |
|                    | SMMMOBFTCV01                  | Master of Medical Science (Regenerative Science)                                                                                                                                                                                                       |

#### Semester 1, October Intake

FACULTY OF **MEDICINE** 

medicine.um.edu.my

KMMMWAFTCV02 Doctor of Public Health

Course Type: Research (3 Programmes)

SRSMMFFTCV02

Master of **Medical Science** 

KMMMWAFTCV02

Doctor of Philosophy

KMMMWAFTCV02

Doctor of **Medicine** 

(1) Band 6.0 ≥ IELTS Academic

(2) Score 600 (PBT) / 250 (CBT) / 100 (IBT) in TOEFL

|                    | Course Type : <b>Clinic</b> | al (Academic Intake of 2024/2025) (22 Programmes)     |
|--------------------|-----------------------------|-------------------------------------------------------|
|                    | SCLMSBFTCV0002              | Master of Anaesthesiology**                           |
|                    | SCLMSCFTCV0002              | Master of Obstetrics and Gynaecology**                |
|                    | SCLMSDFTCV0002              | Master of <b>Ophthalmology</b>                        |
|                    | SCLMSEFTCV0002              | Master of Clinical Oncology                           |
| FACULTY OF         | SCLMSFFTCV0002              | Master of Otorhinolaryngology - Head & Neck Surgery** |
| MEDICINE           | SCLMSGFTCV0002              | Master of Pathology (Haematology)**                   |
| medicine.um.edu.my | SCLMSHFTCV0002              | Master of Pathology (Medical Microbiology)**          |
|                    | SCLMSIFTCV0002              | Master of Pathology (Anatomic Pathology)**            |
|                    | SCLMSJFTCV0002              | Master of Pathology (Forensic Pathology)**            |
|                    | SCLMSKFTCV0002              | Master of Pathology (Chemical Pathology)**            |
|                    | SCLMSLFTCV0002              | Master of Paediatrics**                               |
|                    | SCLMSMFTCV0002              | Master of Paediatric Surgery**                        |

#### FACULTY OF MEDICINE

| SCLMSNFTCV0002                | Master of Internal Medicine**                                                                                                                                                                                                           |
|-------------------------------|-----------------------------------------------------------------------------------------------------------------------------------------------------------------------------------------------------------------------------------------|
| SCLMSOFTCV0002                | Master of Emergency Medicine**                                                                                                                                                                                                          |
| SCLMSPFTCV0002                | Master of Family Medicine                                                                                                                                                                                                               |
| SCLMSQFTCV0002                | Master of <b>Rehabilitation Medicine</b>                                                                                                                                                                                                |
| SCLMSRFTCV0002                | Master of Psychological Medicine**                                                                                                                                                                                                      |
| SCLMSSFTCV0002                | Master of Sports Medicine                                                                                                                                                                                                               |
| SCLMSTFTCV0002                | Master of Radiology**                                                                                                                                                                                                                   |
| SCLMTAFTCV0002                | Master of Surgery**                                                                                                                                                                                                                     |
| SCLMTBFTCV0002                | Master of Orthopaedic Surgery**                                                                                                                                                                                                         |
| SCLMSAFTCV0001                | Master of Neurosurgery**                                                                                                                                                                                                                |
| Additional Entry Requirements | <ul> <li>Bachelor of Medicine and Bachelor of Surgery or an equivalent medical qualification approved by Senate; and</li> <li>Eligible for registration as a medical practitioner under the Act Malaysian Medicine 1971; and</li> </ul> |
|                               | SCLMSOFTCV0002 SCLMSQFTCV0002 SCLMSRFTCV0002 SCLMSSFTCV0002 SCLMSTFTCV0002 SCLMTAFTCV0002 SCLMTAFTCV0002 SCLMSAFTCV0001                                                                                                                 |

FACULTY OF **MEDICINE** 

medicine.um.edu.my

Additional Entry
Requirements

- At least one year of clinical experience after full registration as a medical practitioner; and
- Pass in the Admission Assessment [Medical Specialist Pre-Entrance Examination (MedEX) or assessment and other requirements are prescribed for the program in question]; and
- Maximum age limit is not more than 40 years old by 1st June 2023
- Only applicants who possess a degree recognized by the Malaysian Medical Council (MMC) as listed in the Second Schedule Medical Act 1971 are eligible to apply.
- Please check the status of your qualification for the full registration on Malaysian Medical Council (MMC) website at http://www.mmc.gov.my
- Multiple applications to different Clinical Master programmes and transfer for application between different programmes is not permitted.
- \*\*Offered to **international candidates** but placement in all available Clinical Masters programmes on offer are generally limited.
- Applications can only be made online via
  - ☐ Clinical Master Programme: apply.um.edu.my
  - ☐ Clinical Attachment: eservices.ummc.edu.my/attachprogram