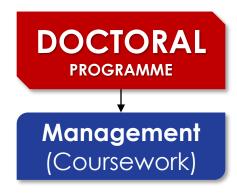

|                       | Cours                                   | se Type : <b>Coursework</b> (3 Programmes)                                                                                                                                                                                                                                                                                                                                                                                                                                             |
|-----------------------|-----------------------------------------|----------------------------------------------------------------------------------------------------------------------------------------------------------------------------------------------------------------------------------------------------------------------------------------------------------------------------------------------------------------------------------------------------------------------------------------------------------------------------------------|
|                       | SCWCQCFTCV02                            | Master of Business Administration                                                                                                                                                                                                                                                                                                                                                                                                                                                      |
| FACULTY OF BUSINESS & | <b>Additional Entry</b><br>Requirements | <ul> <li>Area of specialization: Finance, Marketing, Accounting, Business Analytic, Organisational Development, Dynamic Management, Work Psychology</li> <li>Bachelor's degree in any field with a minimum CGPA 3.00 or its equivalent from a recognized university</li> <li>3 years or more full time work experiences after complete degree</li> <li>Interview session for International applicants and those below 3.0 (CGPA: 2.99-2.7) with 5 years working experiences</li> </ul> |
| ECONOMICS             | SCWCQDFTCV02                            | Master of Management                                                                                                                                                                                                                                                                                                                                                                                                                                                                   |
| fpe.um.edu.my         | Additional Entry Requirements           | <ul> <li>Interview session for International applicants</li> <li>Bachelor's degree in any field with a minimum CGPA 3.00 or its equivalent from a recognized university</li> </ul>                                                                                                                                                                                                                                                                                                     |
|                       | SCWCQEFTCV01                            | Master of Marketing                                                                                                                                                                                                                                                                                                                                                                                                                                                                    |
|                       | Additional Entry Requirements           | <ul> <li>Interview session for Malaysian and International applicants</li> <li>Bachelor's degree in any field with a minimum CGPA 3.00 or its equivalent from a recognized university</li> </ul>                                                                                                                                                                                                                                                                                       |

|               | Cours                                         | se Type : <b>Mixed-Mode</b> (1 Programme)                                                                                                                                                                                                                          |  |
|---------------|-----------------------------------------------|--------------------------------------------------------------------------------------------------------------------------------------------------------------------------------------------------------------------------------------------------------------------|--|
|               | SMMCOAFTCV01                                  | Master of Accounting (Reporting and Management Accountability)                                                                                                                                                                                                     |  |
|               | Additional Entry Requirements                 | <ul> <li>Interview session for Malaysian and International applicants</li> <li>Bachelor's degree in Accounting or field related to Accounting with minimum 3.00 CGPA or Accounting qualifications from any recognized accounting bodies</li> </ul>                 |  |
| FACULTY OF    | Course Type : <b>Coursework</b> (1 Programme) |                                                                                                                                                                                                                                                                    |  |
| BUSINESS &    | KCWCXAFTCV01                                  | Doctor of <b>Management</b> (March Intake)                                                                                                                                                                                                                         |  |
| fpe.um.edu.my | Additional Entry Requirements                 | <ul> <li>Interview session for Malaysian and International applicants</li> <li>Master's and Bachelor's degree in any field with a minimum CGPA 3.00 or its equivalent from a recognized university</li> <li>5 years or more full time work experiences.</li> </ul> |  |
|               | Course Type : <b>Research</b> (1 Programme)   |                                                                                                                                                                                                                                                                    |  |
|               | KRSCVAFTCV02                                  | Doctor of Philosophy                                                                                                                                                                                                                                               |  |
|               | Additional Entry Requirements                 | <ul> <li>Interview session for Malaysian and International applicants</li> <li>Bachelor's degree in any field with a minimum CGPA 3.00 or its equivalent from a recognized university</li> </ul>                                                                   |  |