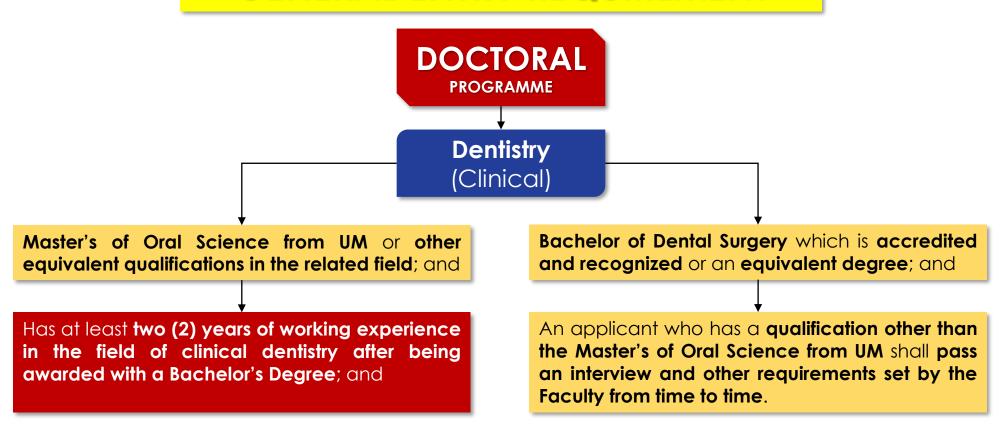

#### Semester 1, October Intake

Course Type: Mixed-Mode (1 Programme)

SCWDQDFTCV02

Master of Community Oral Health

Course Type: **Research** (1 Programme)

SRSDMAFTCV02

Master of **Dental Science (MDSc)** 

#### Course Type: Mixed-Mode(1 Programme)

KRSDVAFTCV02

Doctor of Dental Public Health

# Additional Entry Requirements

 Candidates with qualifications other than Master of Community Oral Health, Universiti Malaya must pass an entrance test, interview and fulfil other requirements set by the department from time to time.