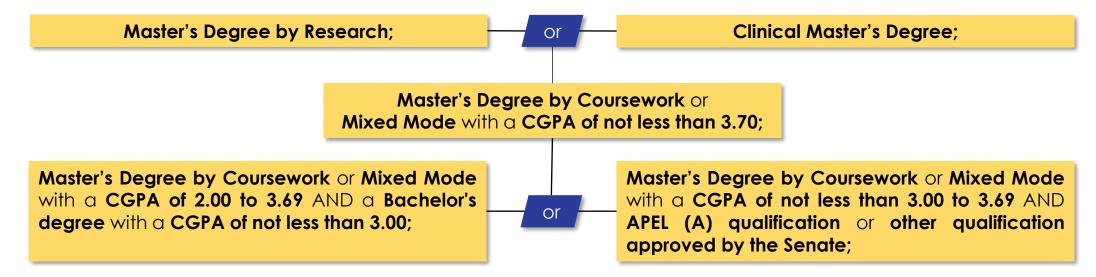

# Management (Coursework)

Master's Degree by Research; or

Master's Degree by Coursework or Mixed Mode with a CGPA of not less than 3.70; or

Master's Degree by Coursework or Mixed Mode with a CGPA of not less than 3.00 to 3.69 AND a Bachelor's degree with a CGPA of not less than 3.00; or

Master's Degree by Coursework or Mixed Mode with a CGPA of not less than 3.00 to 3.69 AND APEL (A) qualification or other qualifications approved by the Senate; or